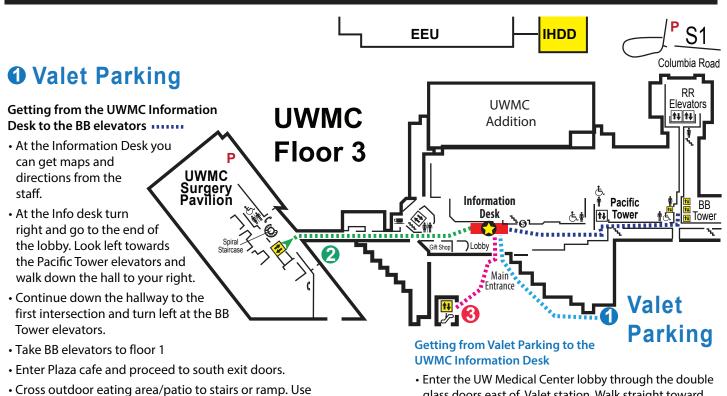

## Getting to the IHDD from 3 Parking Options

crosswalk to bridge entry to IHDD check-in lobby.

glass doors east of Valet station. Walk straight toward

the Information Desk for additional maps and directions.