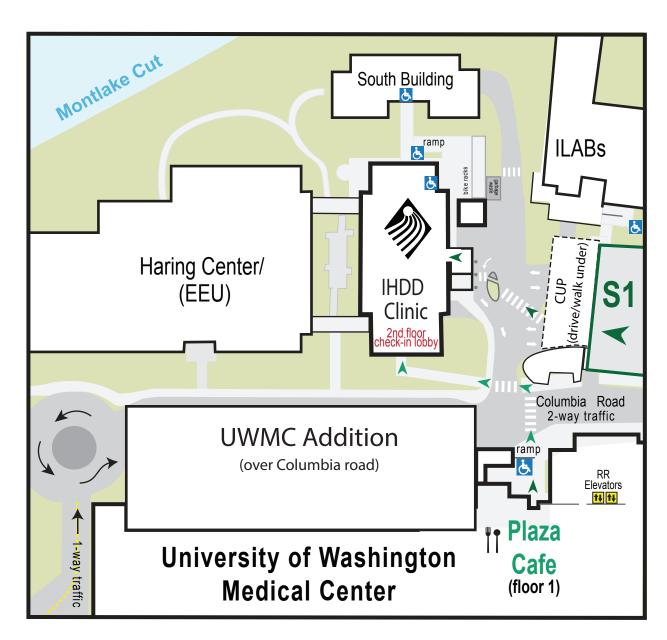

## Getting to the IHDD from S1 Parking or UWMC

## **S1 Parking Garage**

- Exit tunnel from RR elevators to S1 parking lot Mid Level--turn left
- Exit at east end of S1 parking lot
- Use crosswalk to white side entrance to IHDD Clinic building. The IHDD is the 4 story brick building.
- Enter and take elevator to the 2nd floor. The lobby & clinic check-in are in the opposite end of the 2nd floor.

## Getting to the IHDD from the Plaza Cafe on first floor of the UWMC

- Proceed south through the Plaza Cafe and exit out the automatic double doors. Cross the outdoor courtyard to the stairs or ramp.
- Use the crosswalk to the bridge entrance to the IHDD check-in lobby.