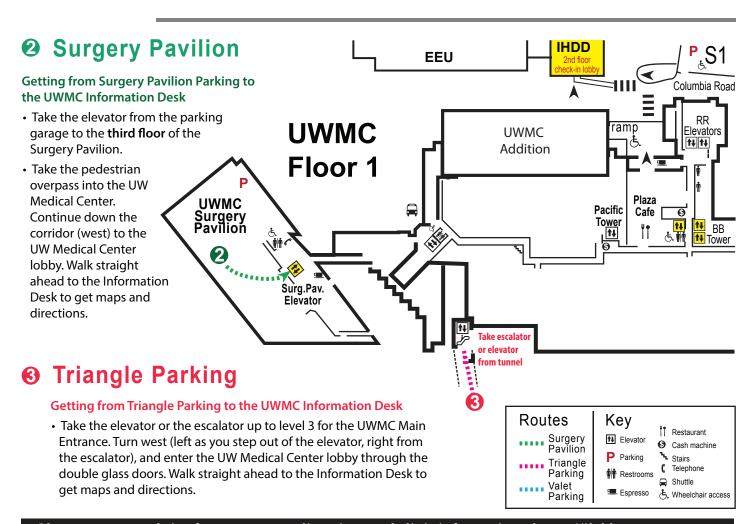

## Getting to the IHDD from 3 Parking Options

crosswalk to bridge entry to IHDD check-in lobby.

glass doors east of Valet station. Walk straight toward

the Information Desk for additional maps and directions.